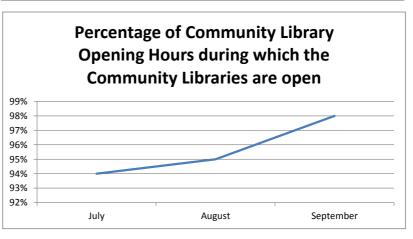

KPI Not Achieved
KPI Achieved or Exceeded

| MI | Detail                                                                                                                                              | July   | August | September | October | November | December | January | February | March |
|----|-----------------------------------------------------------------------------------------------------------------------------------------------------|--------|--------|-----------|---------|----------|----------|---------|----------|-------|
| 1  | Total number attending library activities in a Contract Year and per activity                                                                       | 7371   | 4278   | 5167      |         |          |          |         |          |       |
| 2  | Number of Unique Active Users in aggregate in a Contract Year across the Core Libraries, Mobile Library Services and E-Services                     | 26,748 | 27,733 | 27,278    |         |          |          |         |          |       |
| 3  | Number of Home Library Service Active Users in a Contract Year                                                                                      | 329    | 373    | 388       |         |          |          |         |          |       |
| 4  | Percentage of Community Library Opening Hours as advertised on 1 April for the relevant Contract Year during which the Community Libraries are open | 94%    | 95%    | 98%       |         |          |          |         |          |       |