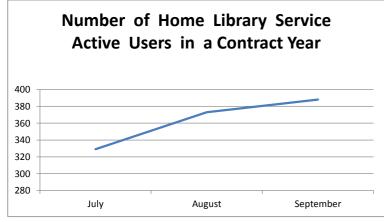

KPI Not Achieved
KPI Achieved or Exceeded

| MI | Detail                                                                                                                                              | July   | August | September | October | November | December | January | February | March |
|----|-----------------------------------------------------------------------------------------------------------------------------------------------------|--------|--------|-----------|---------|----------|----------|---------|----------|-------|
| 1  | Total number attending library activities in a Contract Year and per activity                                                                       | 7371   | 4278   | 5167      |         |          |          |         |          |       |
| 2  | Number of Unique Active Users in aggregate in a Contract Year across the Core Libraries, Mobile Library Services and E-Services                     | 26,748 | 27,733 | 27,278    |         |          |          |         |          |       |
| 3  | Number of Home Library Service Active Users in a Contract Year                                                                                      | 329    | 373    | 388       |         |          |          |         |          |       |
| 4  | Percentage of Community Library Opening Hours as advertised on 1 April for the relevant Contract Year during which the Community Libraries are open | 94%    | 95%    | 98%       |         |          |          |         |          |       |