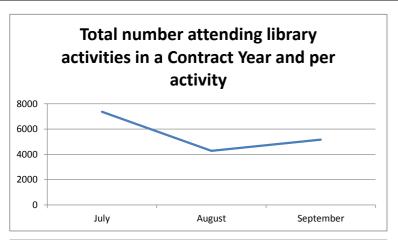

KPI Not Achieved
KPI Achieved or Exceeded

| MI | Detail                                                                                                                                              | July   | August | September | October | November | December | January | February | March |
|----|-----------------------------------------------------------------------------------------------------------------------------------------------------|--------|--------|-----------|---------|----------|----------|---------|----------|-------|
| 1  | Total number attending library activities in a Contract Year and per activity                                                                       | 7371   | 4278   | 5167      |         |          |          |         |          |       |
| 2  | Number of Unique Active Users in aggregate in a Contract Year across the Core Libraries, Mobile Library Services and E-Services                     | 26,748 | 27,733 | 27,278    |         |          |          |         |          |       |
| 3  | Number of Home Library Service Active Users in a Contract Year                                                                                      | 329    | 373    | 388       |         |          |          |         |          |       |
| 4  | Percentage of Community Library Opening Hours as advertised on 1 April for the relevant Contract Year during which the Community Libraries are open | 94%    | 95%    | 98%       |         |          |          |         |          |       |