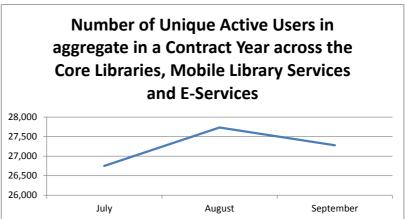

KPI Not Achieved
KPI Achieved or Exceeded

| MI | Detail                                                                                                                                              | July   | August | September | October | November | December | January | February | March |
|----|-----------------------------------------------------------------------------------------------------------------------------------------------------|--------|--------|-----------|---------|----------|----------|---------|----------|-------|
| 1  | Total number attending library activities in a Contract Year and per activity                                                                       | 7371   | 4278   | 5167      |         |          |          |         |          |       |
| 2  | Number of Unique Active Users in aggregate in a Contract Year across the Core Libraries, Mobile Library Services and E-Services                     | 26,748 | 27,733 | 27,278    |         |          |          |         |          |       |
| 3  | Number of Home Library Service Active Users in a Contract Year                                                                                      | 329    | 373    | 388       |         |          |          |         |          |       |
| 4  | Percentage of Community Library Opening Hours as advertised on 1 April for the relevant Contract Year during which the Community Libraries are open | 94%    | 95%    | 98%       |         |          |          |         |          |       |